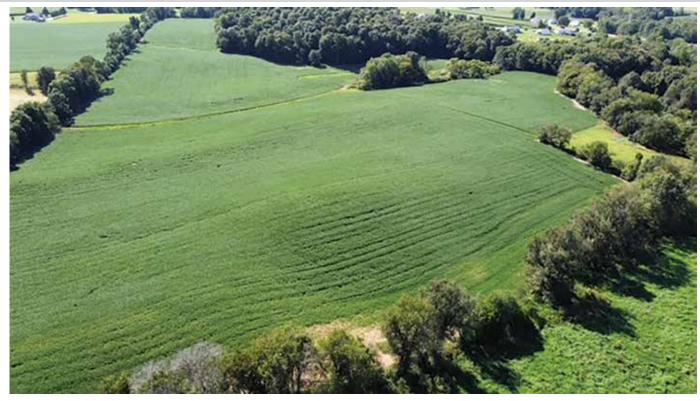

## 71.5 Acres Of Farmland With Woods & Pasture

BUTLER TWP. – COLUMBIANA CO. WEST BRANCH SCHOOL DISTRICT SELLS AS A UNIT

Family owned for years. Absolute auction, all sells to the highest bidders on location:

Real Estate: 71.5 acres with frontage on Tower Rd. - approx. 50+ acres of tillable farmland with some woods with wildlife and nature and pastureland. Nice location. Walk the land at your convenience. Gas and oil mineral rights do not transfer.