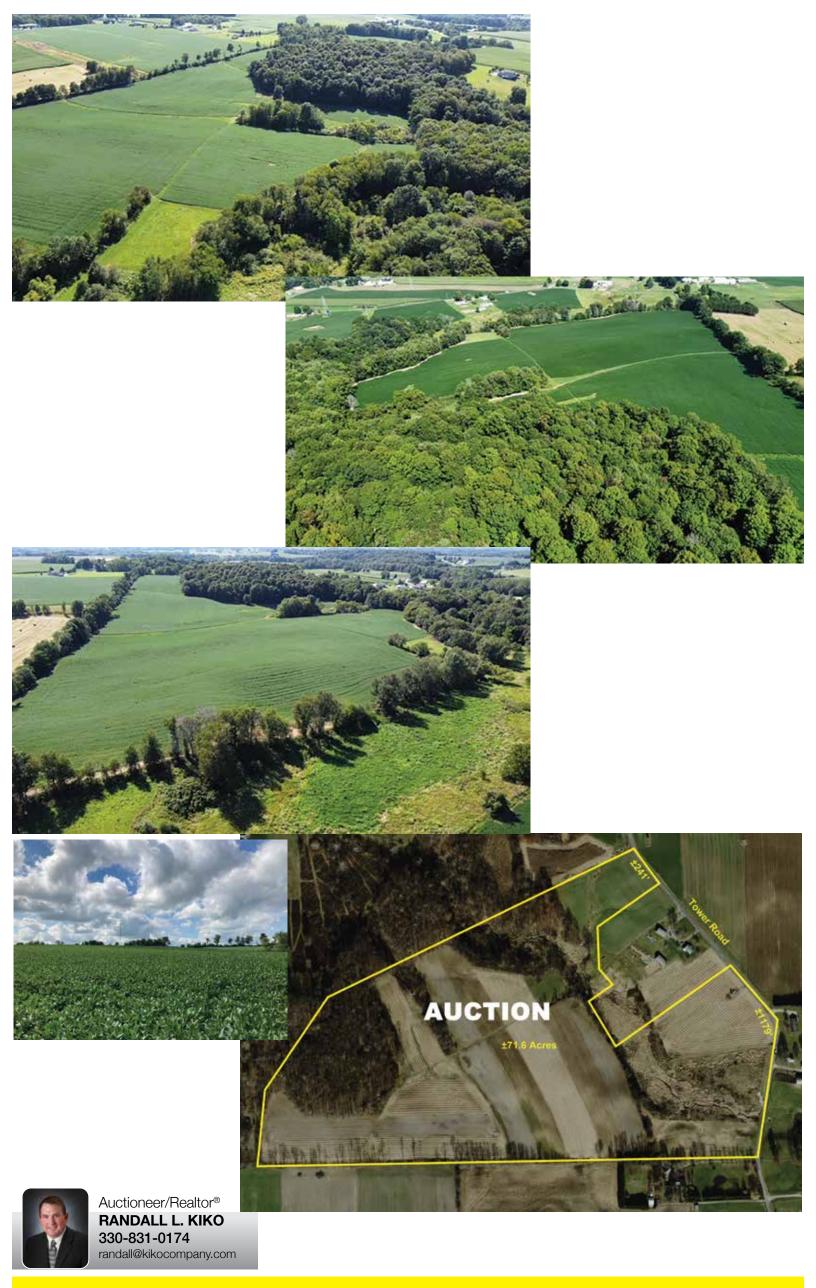

## 71.5 Acres Of Farmland With Woods & Pasture

BUTLER TWP. – COLUMBIANA CO. WEST BRANCH SCHOOL DISTRICT SELLS AS A UNIT

Family owned for years. Absolute auction, all sells to the highest bidders on location:

## TOWER RD., SALEM, OH 44460

(GPS USE 29237 TOWER RD., SALEM, OH 44460

Directions: Take Tower Rd. west of SR 9 or Georgetown Rd. southwest of Salem and Rt. 45 bypass to Carey Rd. & just east to Tower Rd. and south to address. Watch for KIKO signs.

Real Estate: 71.5 acres with frontage on Tower Rd. - approx. 50+ acres of tillable farmland with some woods with wildlife and nature and pastureland. Nice location. Walk the land at your convenience. Gas and oil mineral rights do not transfer.