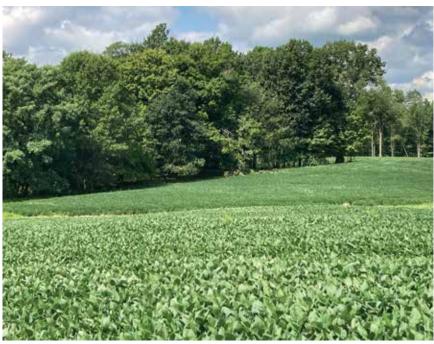

## 71.5 Acres Of Farmland With Woods & Pasture

BUTLER TWP. – COLUMBIANA CO. WEST BRANCH SCHOOL DISTRICT SELLS AS A UNIT

Family owned for years. Absolute auction, all sells to the highest bidders on location:

Real Estate: 71.5 acres with frontage on Tower Rd. - approx. 50+ acres of tillable farmland with some woods with wildlife and nature and pastureland. Nice location. Walk the land at your convenience. Gas and oil mineral rights do not transfer.